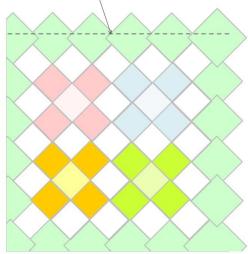

Trim points off outer squares
''' from corner of white square

Sides trimmed, leaving 1/4 seam allowance

Trim points off the outer squares, leaving a  $\frac{1}{4}$ " seam allowance, from the cut edge to the corner of the white square. Layer, quilt and bind.