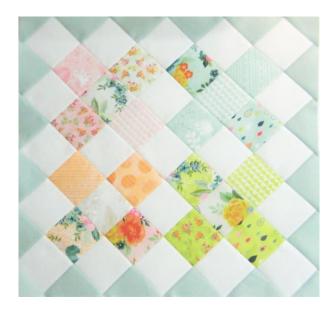

## MiniCharm pack:

Select  $20 - 2 \frac{1}{2}$ " squares. Sort into 4 colour groups, each containing 5 colour co-ordinated squares. Arrange groups of MiniCharm squares into 4 crosses as shown.

Place solid white squares in the empty spaces, and around sides.

Place solid teal squares around the edge of the block.

Sew squares together in rows, using ½" seams.

Press seams towards the darker square.

Pin rows together, matching seams. Join the rows. Press seams open or in the same direction.