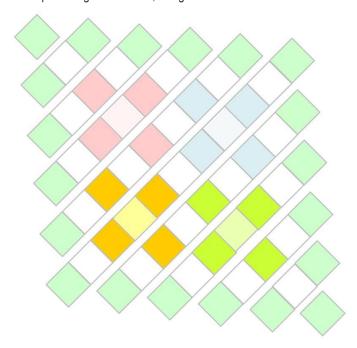

## MiniCharm pack:

Select  $20 - 2 \frac{1}{2}$ " squares. Sort into 4 colour groups, each containing 5 colour co-ordinated squares. Arrange groups of MiniCharm squares into 4 crosses as shown.

Place solid white squares in the empty spaces, and around sides.

Place solid teal squares around the edge of the block.

Sew squares together in rows, using ½" seams.

Press seams towards the darker square.

Pin rows together, matching seams. Join the rows. Press seams open or in the same direction.